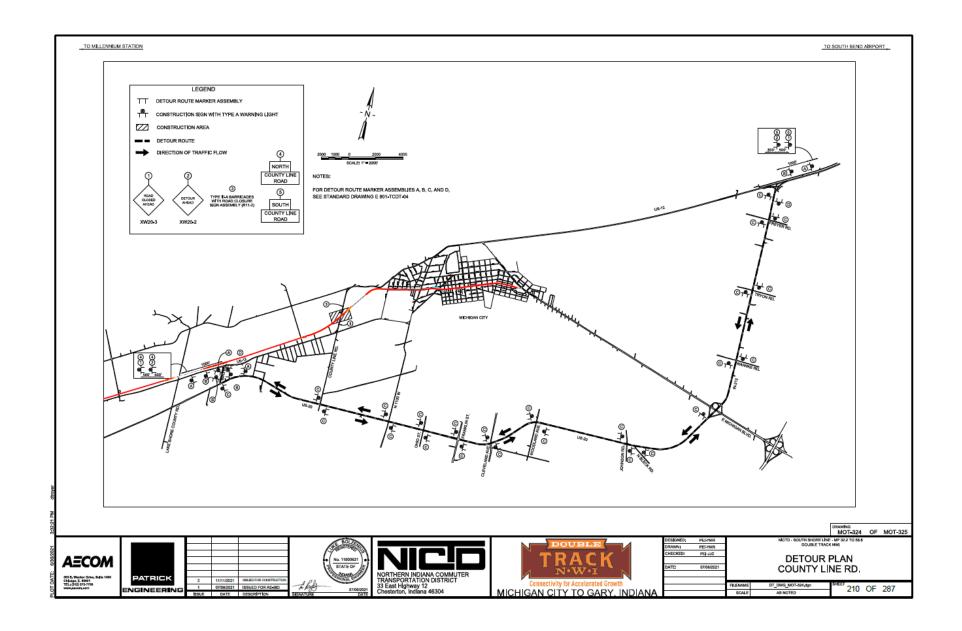

## **INDOT LaPorte District 2020 Traffic Closure/Restriction Form**

Revised August 6, 2020

| Date: 3/29/2022                                                                       | 2                   | Submitter: Walsh-Herzog (Kevin Kegebein)                                                                                                  | _ Phon   | ne: <u>312-656-0</u>    | 1853               |  |
|---------------------------------------------------------------------------------------|---------------------|-------------------------------------------------------------------------------------------------------------------------------------------|----------|-------------------------|--------------------|--|
| Contract #: DT                                                                        | -01                 | Route: <u>12</u>                                                                                                                          | _ Cou    | nty: P <u>orter/LaP</u> | orte               |  |
| Impact to Traffic:<br>Near City/Town/ I                                               | _andmark            | ☑ CLOSURE ☐ RES  Michigan City, US 12/County  Line Road                                                                                   | TRICTION | N                       |                    |  |
| Restriction/Closure Details:                                                          |                     | 14 calendar day closure for new crossing and culvert work.                                                                                |          |                         |                    |  |
| Maximum Vehicle Size and/or Weight Dimensions allowable through the Work Site safely. |                     | None.                                                                                                                                     |          |                         |                    |  |
| Specific Location of Work Site:                                                       |                     | US 12 and NICTD rail crossing.                                                                                                            |          |                         |                    |  |
| Length of Road Affected:                                                              |                     | 600'                                                                                                                                      |          |                         |                    |  |
| Purpose of Closu                                                                      | re/Restrict:        | 14 calendar day closure for new crossing                                                                                                  | and cul  | vert work.              |                    |  |
| (Project Type: R, RS,                                                                 | B, Culvert etc.)    |                                                                                                                                           | ,        |                         |                    |  |
| Start Date/Time:                                                                      | 5/12/2022 7         | 5/12/2022 7:00 A.M. End Date/Time: _5/26/2022 6:59 A.M.                                                                                   |          |                         |                    |  |
| Restriction Hours                                                                     | : None              | Contract Completion                                                                                                                       | Date:    | 2/15/2024               |                    |  |
| Official Detour<br>(Restriction as<br>start/end points):                              | See attache         | ed drawing.                                                                                                                               |          | Dtr Length:             | 7.5 Miles          |  |
| Additional Inforr                                                                     | mation:             |                                                                                                                                           |          |                         |                    |  |
| Instructions: This infinformation is passed                                           | ormation is to be e | emailed <u>ONE WEEK PRIOR</u> to the start of the work. Please give<br>t of Revenue to assist in reroute of OS/OW vehicles:               | THREE WE | EEKS PRIOR for ra       | ilroad work. This  |  |
| aparkhous                                                                             | se@indot.in.gov, c  | bajek@indot.in.gov, Tel: (219) 325-7455<br>ffman@indot.in.gov                                                                             |          |                         | -                  |  |
|                                                                                       |                     | (CEPTIONS). It is the responsibility of the project engineer, supe of the above work prior to the start of project. Please fill this sect |          |                         | nd/or Unit Forman, |  |
| Community Service                                                                     | ce Notification     | (Duty of PE/PS/Foreman, etc.)                                                                                                             |          |                         |                    |  |
| Fire                                                                                  | Michigan City       | Fire Department, Pines Township Fire Department                                                                                           | Date     | 4-14-22                 |                    |  |
| Police                                                                                | City _              | Michigan City Police Department                                                                                                           | Date     | 4-14-22                 |                    |  |
|                                                                                       | County              | La Porte County Sheriff (Michigan City) Dispatch                                                                                          | Date     | 4-14-22                 |                    |  |
|                                                                                       | State _             | IN State Police Crown Point                                                                                                               | Date     | 4-14-22                 |                    |  |
| Ambulance                                                                             |                     | Laporte County EMS                                                                                                                        | Date     | 4-14-22                 |                    |  |
| Schools                                                                               | Pine Elementa       | ry School, Michigan City Area Schools, Marquette Catholic HS                                                                              | Date     | 4-14-22                 |                    |  |
| Postal Service                                                                        | Town of Pin         | es, Michigan City Washington St. & St. John Rd.                                                                                           | Date     | 4-18-22                 |                    |  |
| INDOT                                                                                 | Lauren Huff         | man                                                                                                                                       |          | 4-18-22                 |                    |  |