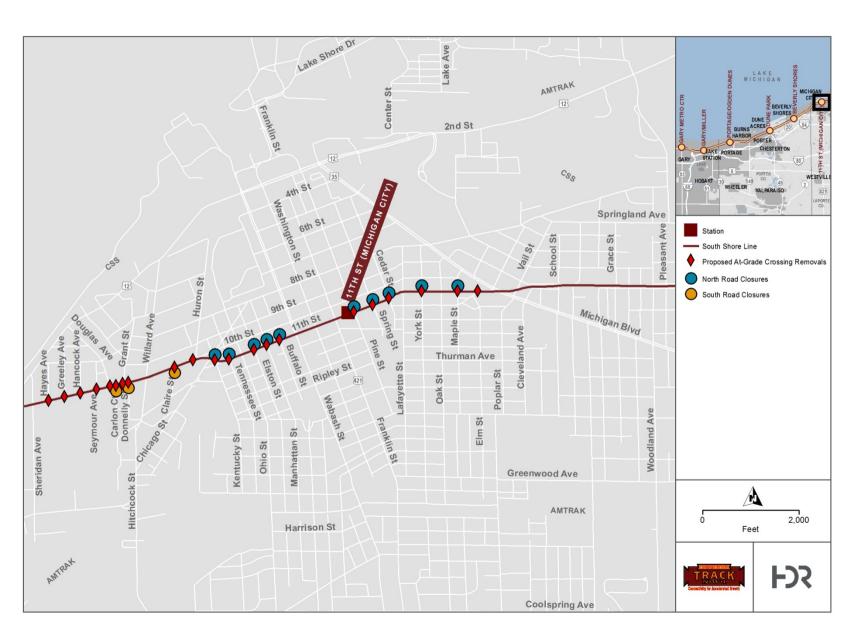

| Cross Street                           | Will Vehicles be able to access 10 <sup>th</sup> /11 <sup>th</sup> Streets<br>from side streets? | Will Vehicles Cross the Railroad Tracks? |
|----------------------------------------|--------------------------------------------------------------------------------------------------|------------------------------------------|
| Sheridan Avenue                        | Open to 10 <sup>th</sup> Street                                                                  | Yes                                      |
| Hayes Avenue                           | Open to 10 <sup>th</sup> Street                                                                  | No                                       |
| Greeley Avenue                         | Open to 10 <sup>th</sup> Street                                                                  | No                                       |
| Hancock Avenue                         | Open to 10 <sup>th</sup> Street                                                                  | No                                       |
| Seymour Avenue                         | Open to 10 <sup>th</sup> Street                                                                  | No                                       |
| Douglas Avenue                         | Open to 10 <sup>th</sup> Street                                                                  | No                                       |
| Carlon Court                           | Closed to 10 <sup>th</sup> Street from the south                                                 | No                                       |
| Grant Avenue                           | Open to 10 <sup>th</sup> Street                                                                  | No                                       |
| Donnelly Street                        | Closed to 10 <sup>th</sup> Street from the south                                                 | No                                       |
| Willard Avenue                         | Open to 10th Street                                                                              | Yes                                      |
| Clair Street                           | Closed to 10 <sup>th</sup> Street from the south                                                 | No                                       |
| 10 <sup>th</sup> Street / Huron Avenue | Open to 10th Street                                                                              | No                                       |
| Chicago Street                         | Open to 10th Street                                                                              | Yes                                      |
| Kentucky Street                        | Closed to 11th Street from the north                                                             | No                                       |
| Tennessee Street                       | Closed to 11th Street from the north                                                             | No                                       |
| Ohio Street                            | Open to 11th Street                                                                              | Yes                                      |
| Elston Street                          | Closed to 11th Street from the north                                                             | No                                       |
| Manhattan Street                       | Closed to 11th Street from the north                                                             | No                                       |
| Buffalo Street                         | Closed to 11th Street from the north                                                             | No                                       |
| Wabash Street                          | Open to 11th Street                                                                              | Yes                                      |
| Washington Street                      | Open to 11th Street                                                                              | Yes                                      |
| Franklin Street                        | Open to 11th Street                                                                              | Yes                                      |
| Pine Street                            | Closed to 11th Street from the north                                                             | No                                       |
| Spring Street                          | Closed to 11th Street from the north                                                             | No                                       |
| Cedar Street                           | Closed to 11th Street from the north                                                             | No                                       |
| Lafayette Street                       | Open to 11th Street                                                                              | Yes                                      |
| York Street Oak Street                 | Closed to 11th Street from the north                                                             | No<br>Yea                                |
| Maple Street                           | Open to 11th Street Closed to 11th Street from the north                                         | Yes<br>No                                |
| Phillips Avenue                        | Open to 11th Street                                                                              | No                                       |
| E Michigan Boulevard                   |                                                                                                  |                                          |
| (end of track improvements)            | Open to 11th Street                                                                              | Yes                                      |
| Poplar/Vail Street                     | n/a                                                                                              | Yes                                      |
| School Street                          | n/a                                                                                              | Yes                                      |
| Grace Street                           | n/a                                                                                              | Yes                                      |
| Woodland Avenue                        | n/a                                                                                              | Yes                                      |
| Pleasant Avenue                        | n/a                                                                                              | Yes                                      |
| Calumet Avenue                         | n/a                                                                                              | Yes                                      |
| Carroll Avenue                         | n/a                                                                                              | Yes                                      |